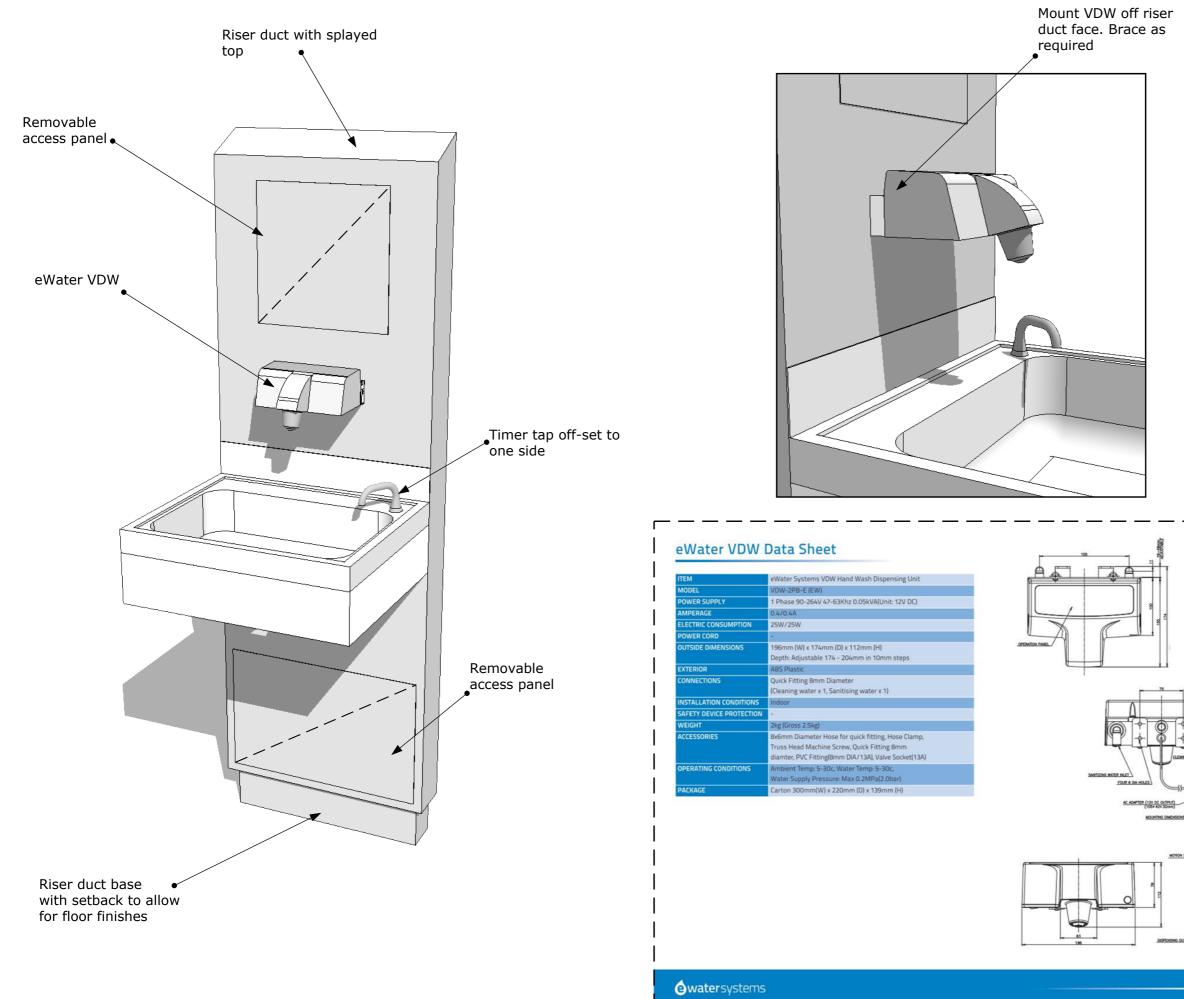

Basin to be mounted off a stainless steel riser duct for services. Duct 100mm deep, splayed to the top as indicated. Provide seperate base support and set back 20mm to allow for floor finshes.

Provide the riser duct with two (2) 300 x 300mm removable access panels as indicated. Access panels to be returned on all sides and mounted flush to duct face.

- PC to locate eWater isolators behind upper access panel. •
- EC to locate GPO behind upper access panel; position above eWater isolators
- PC to locate tempering valve behind lower access panel

PC to run waste up from floor, within duct base to connect to plug & washer on basin

eWater lines to enter duct from a concealed location.

Plumbing fixtures:

100

80

- Provide and fit one (1) x Yellow timertap model Y745P off-set to one side as indicated
- Provide and fit one (1) eWater VDW hand wash dispenser