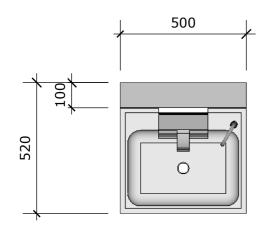

## Item 023 Hand Wash Basin

Qty. Required: One (1) x off

Basin units to incorporate a hand wash basin with Yellow Pillar Tap model Y745P, based on Stoddart wash basin model SPPL.WB.H1 with no tap hole pre-puched (Eymac to locate hole as required)

Basin to be mounted off a stainless steel riser duct for services. Duct 100mm deep, splayed to the top as indicated. Provide seperate base support and set back 20mm to allow for floor finshes.

Provide the riser duct with two (2) 300 x 300mm removable access panels as indicated. Access panels to be returned on all sides and mounted flush to duct face.

eWater lines to enter duct from a concealed location.

Plumbing fixtures:

100

80

- Provide and fit one (1) x Yellow timertap model Y745P off-set to one side as indicated
- Provide and fit one (1) eWater VDW hand wash dispenser