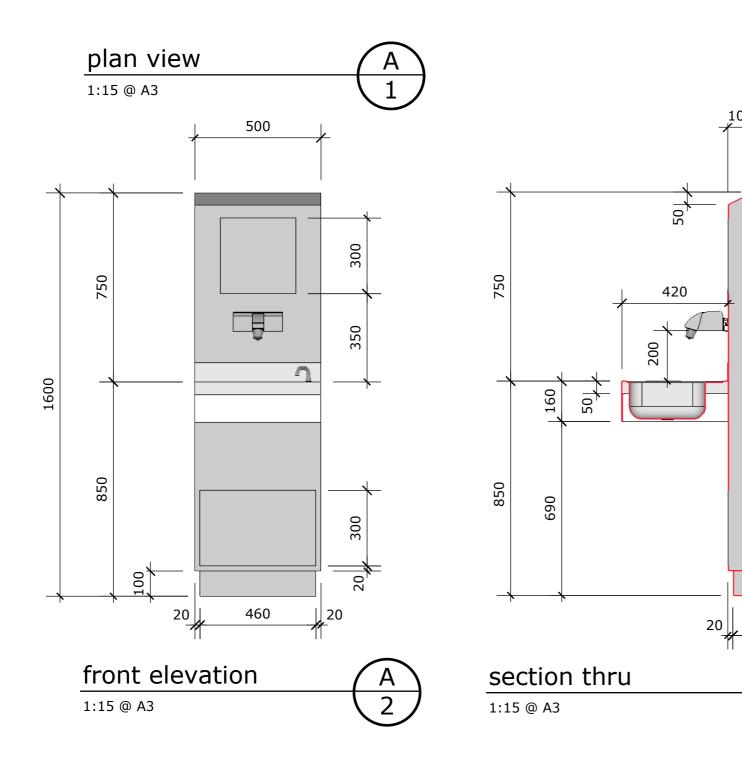

## Item 023 Hand Wash Basin

Qty. Required: One (1) x off

Basin units to incorporate a hand wash basin with Yellow Pillar Tap model Y745P, based on Stoddart wash basin model SPPL.WB.H1 with no tap hole pre-puched (Eymac to locate hole as required)

Basin to be mounted off a stainless steel riser duct for services. Duct 100mm deep, splayed to the top as indicated. Provide seperate base support and set back 20mm to allow for floor finshes.

Provide the riser duct with two (2) 300 x 300mm removable access panels as indicated. Access panels to be returned on all sides and mounted flush to duct face.

- PC to locate eWater isolators behind upper access panel. •
- EC to locate GPO behind upper access panel; position above eWater isolators
- PC to locate tempering valve behind lower access panel

PC to run waste up from floor, within duct base to connect to plug & washer on basin

eWater lines to enter duct from a concealed location.

Plumbing fixtures:

100

80

- Provide and fit one (1) x Yellow timertap model Y745P off-set to one side as indicated
- Provide and fit one (1) eWater VDW hand wash dispenser

## Waste fitting:

Provide a 50mm waste outlet .