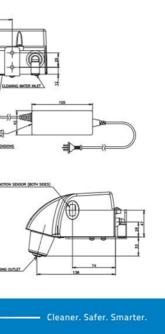

eWater lines to enter duct from a concealed location.

Plumbing fixtures:

100

80

- Provide and fit one (1) x Yellow timertap model Y745P off-set to one side as indicated
- Provide and fit one (1) eWater VDW hand wash dispenser