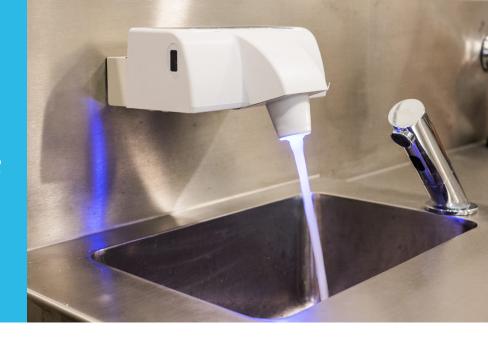

## VDW AUTOMATIC HANDWASH DISPENSER

**COMPONENT DESIGN** 

www.ewatersystems.com

## **REAR VIEW**

| VDW HAND WASH DISPENSER |                                           |               |              |           |                       |                                  |                           |     |                             |                                |                                                                                                                                                                           |
|-------------------------|-------------------------------------------|---------------|--------------|-----------|-----------------------|----------------------------------|---------------------------|-----|-----------------------------|--------------------------------|---------------------------------------------------------------------------------------------------------------------------------------------------------------------------|
|                         |                                           | PLANT DETAILS |              |           |                       | ELECTRICAL DETAILS               |                           |     | CONNECTION DETAILS          |                                | COMMENTS                                                                                                                                                                  |
| REF                     | DESCRIPTION                               | NO.           | MANUFACTURER | MODEL     | DIMENSIONS<br>(mm)    | LOAD                             | NECESSITY                 | BMS | CLEANING WATER<br>INLET(mm) | SANITIZING WATER<br>INLET (mm) | - MAXIMUM RECOMMENDED PRESSURE 200kPa<br>- HINGED TYPE ACCESS PANELS, NOT SCREW TYPE, OF<br>SUFFICIENT DEPTH TO FIT ISOLATION VALVES. POWER                               |
| eWS-HWD-1<br>TO 9       | eWATER SYSTEMS<br>VDW HAND WASH DISPENSER | 9             | HOSHIZAKI    | VDW-2PB-E | 196L x 174W x<br>112H | 1 x 240V, 50 Hz,<br>10 Amp GPO's | NON<br>ESSENT <b>I</b> AL | NO  | 1 x<br>12mm                 | 1 x<br>12mm                    | GPO AND TRANSFORMER, ACCESS PANELS TO BE INSTALLED BY OTHERS.  - COMPLETE WITH BACKING PLATE - WARM WATER REQUIRED AT BASINS IN ADDITION TO WATER VDW HANDWASH DISPENSERS |