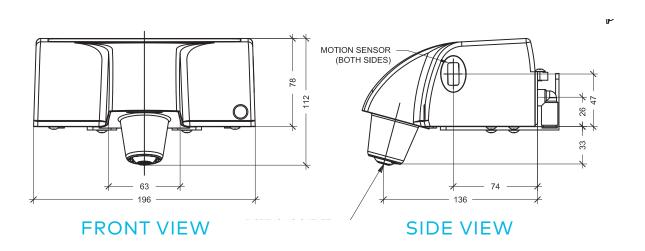

## **TOP VIEW**

## **REAR VIEW**

| VDW HAND WASH DISPENSER |                                           |               |              |           |                       |                                  |                           |     |                             |                                |                                                                                                                                                                           |
|-------------------------|-------------------------------------------|---------------|--------------|-----------|-----------------------|----------------------------------|---------------------------|-----|-----------------------------|--------------------------------|---------------------------------------------------------------------------------------------------------------------------------------------------------------------------|
|                         |                                           | PLANT DETAILS |              |           |                       | ELECTRICAL DETAILS               |                           |     | CONNECTION DETAILS          |                                | COMMENTS                                                                                                                                                                  |
| REF                     | DESCRIPTION                               | NO.           | MANUFACTURER | MODEL     | DIMENSIONS<br>(mm)    | LOAD                             | NECESSITY                 | BMS | CLEANING WATER<br>INLET(mm) | SANITIZING WATER<br>INLET (mm) | - MAXIMUM RECOMMENDED PRESSURE 200kPa<br>- HINGED TYPE ACCESS PANELS, NOT SCREW TYPE, OF<br>SUFFICIENT DEPTH TO FIT ISOLATION VALVES. POWER                               |
| eWS-HWD-1<br>TO 9       | eWATER SYSTEMS<br>VDW HAND WASH DISPENSER | 9             | HOSHIZAKI    | VDW-2PB-E | 196L x 174W x<br>112H | 1 x 240V, 50 Hz,<br>10 Amp GPO's | NON<br>ESSENT <b>I</b> AL | NO  | 1 x<br>12mm                 | 1 x<br>12mm                    | GPO AND TRANSFORMER, ACCESS PANELS TO BE INSTALLED BY OTHERS.  - COMPLETE WITH BACKING PLATE - WARM WATER REQUIRED AT BASINS IN ADDITION TO WATER VDW HANDWASH DISPENSERS |