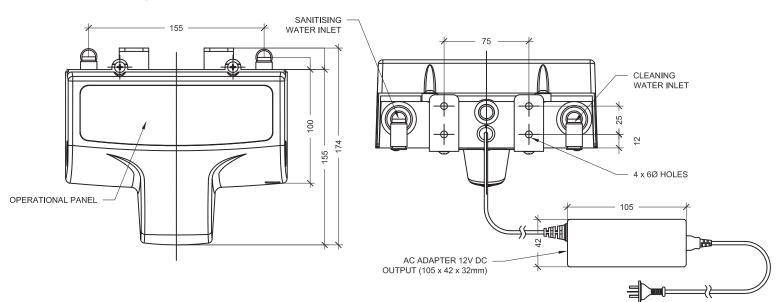

## **TOP VIEW**

## **REAR VIEW**

| VDW HAND WASH DISPENSER |                                           |               |              |           |                       |                                  |                           |     |                             |                                |                                                                                                                                                                           |
|-------------------------|-------------------------------------------|---------------|--------------|-----------|-----------------------|----------------------------------|---------------------------|-----|-----------------------------|--------------------------------|---------------------------------------------------------------------------------------------------------------------------------------------------------------------------|
|                         |                                           | PLANT DETAILS |              |           |                       | ELECTRICAL DETAILS               |                           |     | CONNECTION DETAILS          |                                | COMMENTS                                                                                                                                                                  |
| REF                     | DESCRIPTION                               | NO.           | MANUFACTURER | MODEL     | DIMENSIONS<br>(mm)    | LOAD                             | NECESSITY                 | BMS | CLEANING WATER<br>INLET(mm) | SANITIZING WATER<br>INLET (mm) | - MAXIMUM RECOMMENDED PRESSURE 200kPa<br>- HINGED TYPE ACCESS PANELS, NOT SCREW TYPE, OF<br>SUFFICIENT DEPTH TO FIT ISOLATION VALVES. POWER                               |
| eWS-HWD-1<br>TO 9       | eWATER SYSTEMS<br>VDW HAND WASH DISPENSER | 9             | HOSHIZAKI    | VDW-2PB-E | 196L x 174W x<br>112H | 1 x 240V, 50 Hz,<br>10 Amp GPO's | NON<br>ESSENT <b>I</b> AL | NO  | 1 x<br>12mm                 | 1 x<br>12mm                    | GPO AND TRANSFORMER, ACCESS PANELS TO BE INSTALLED BY OTHERS.  - COMPLETE WITH BACKING PLATE - WARM WATER REQUIRED AT BASINS IN ADDITION TO WATER VDW HANDWASH DISPENSERS |