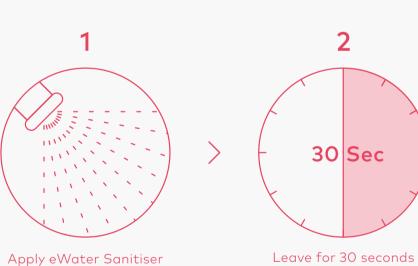

## eWater Sanitiser

An effective, quick contact anti-bacterial sanitiser for all surfaces, hands and food contact applications.

Sanitise after cleaning if required.

Wipe dry with disposable toweling or allow to air dry.

## eWater Disinfectant

Commercial Grade Hard Surface Disinfectant.

TGA listed to kill Coronaviruses including COVID-19.

Use on all hard surfaces.

after cleaning

Apply eWater Disinfectant after cleaning

Leave for the required time indicated in the directions for use or on label.