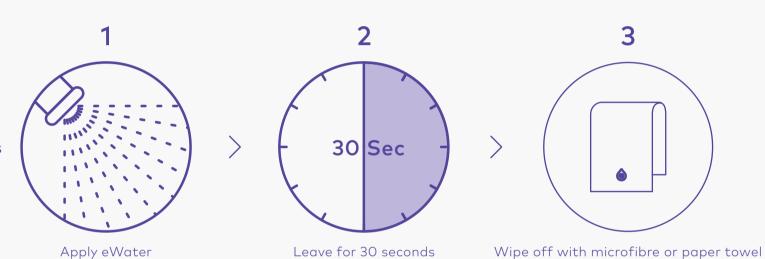

## eWater Neutral

pH neutral, sanitising cleaner.

Use for cleaning floors, bathrooms, removing odours and other hard surfaces.

Prepare by mixing cleaner and sanitiser solution at 1:1 Ratio.