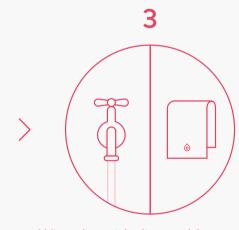

# How to use eWater effectively

www.ewatersystems.com

#### eWater Cleaner

Multipurpose cleaner. Use wherever there is dirt or grime.

#### **TIP**

For improved cleaning mix Warm Water with Cleaning Solution.



## eWater Neutral

pH neutral, sanitising cleaner.

Use for cleaning floors, bathrooms, removing odours and other hard surfaces.

Prepare by mixing cleaner and sanitiser solution at 1:1 Ratio.



## eWater Sanitiser

An effective, quick contact anti-bacterial sanitiser for all surfaces, hands and food contact applications.

Sanitise after cleaning if required.





Wipe dry with disposable toweling or allow to air dry.

## eWater Disinfectant

Commercial Grade Hard Surface Disinfectant.

TGA listed to kill Coronaviruses including COVID-19.

Use on all hard surfaces.



after cleaning

Apply eWater Disinfectant after cleaning



Leave for the required time indicated in the directions for use or on label.



Wipe dry with disposable toweling or allow to air dry.

#### Non hazardous