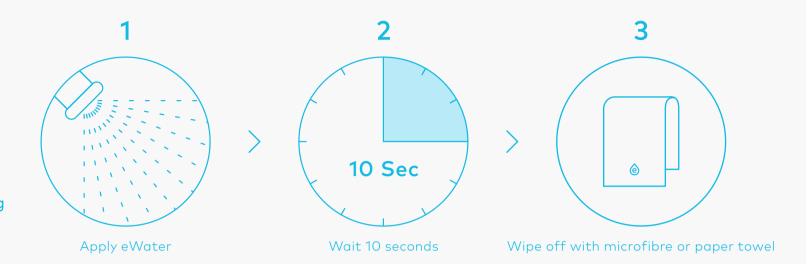

#### eWater Cleaner

Multipurpose cleaner. Use wherever there is dirt or grime.

#### **TIP**

For improved cleaning mix Warm Water with Cleaning Solution.