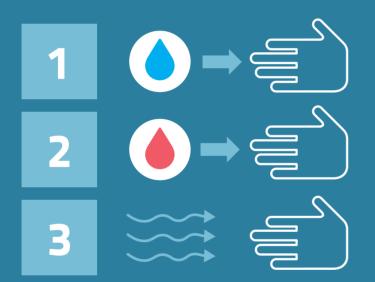

## eWater<sup>®</sup>Hand Washing

**IMPORTANT** Thorough hand washing is vital, it's the first line of defence against the spread of germs.

Clean hands with **eWater Cleaning Solution** (**blue light**) rubbing them under tap for a complete cycle to remove dirt & grease.

Sanitise hands with **eWater Sanitising Solution** (red light) rubbing them under tap for a full cycle to remove germs & bacteria.

Dry hands using an air dryer.

eWater Systems products are proven cleaner and sanitiser that delivers highly effective results without the need for harsh chemicals. Better for you. Better for our environment.