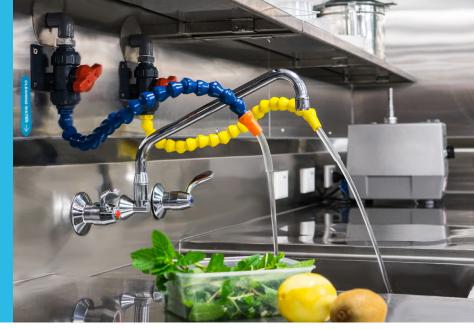

## **FRONT VIEW**

| AY SINK TAP OUTLET |                                      |               |              |       |                             |                                |                                                                                                                                                                                                                                                                                                                                                                                                                                                                                                 |
|--------------------|--------------------------------------|---------------|--------------|-------|-----------------------------|--------------------------------|-------------------------------------------------------------------------------------------------------------------------------------------------------------------------------------------------------------------------------------------------------------------------------------------------------------------------------------------------------------------------------------------------------------------------------------------------------------------------------------------------|
| REF                | DESCRIPTION                          | PLANT DETAILS |              |       | CONNECTION DETAILS          |                                | COMMENTS                                                                                                                                                                                                                                                                                                                                                                                                                                                                                        |
|                    |                                      | NO.           | MANUFACTURER | MODEL | CLEANING WATER<br>INLET(mm) | SANITIZING WATER<br>INLET (mm) | - AY TAP SETS FLOW RATE 9-12 LITRES PER MINUTE - AY VALVES INSTALLED AT AN APPROPRIATE HEIGHT WHERE THE FLEXIBLE CONNECTIONS CAN EASILY DISCHARGE DIRECTLY INTO THE SINK AND ARE EASILY ACCESSIBLE AY TAP SETS INSTALLED OVER A DOUBLE BOWL HAVE 6WATER CLEANING WATER VALVE CENTRE LEFT HAND SIDE BOWL AND 6WATER SANTISING WATER CENTRE RIGHT HAND SIDE BOWL HINGED TYPE ACCESS PANELS, NOT SCREW TYPE, OF SUFFICIENT DEPTH TO FIT ISOLATION VALVES. ACCESS PANELS TO BE INSTALLED BY OTHERS. |
| eWS-AYO-1<br>TO 9  | eWATER SYSTEMS<br>AY SINK TAP OUTLET | 9             | HOSHIZAKI    | AY    | 1 x<br>12mm                 | 1 x<br>12mm                    |                                                                                                                                                                                                                                                                                                                                                                                                                                                                                                 |