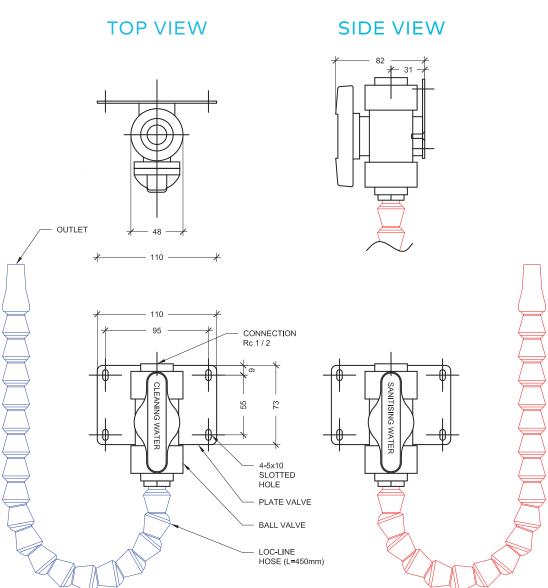

## **FRONT VIEW**

| AY SINK TAP OUTLET |                                      |               |              |       |                             |                                |                                                                                                                                                                                                                                                                                                                                                                                                                                                                                                 |
|--------------------|--------------------------------------|---------------|--------------|-------|-----------------------------|--------------------------------|-------------------------------------------------------------------------------------------------------------------------------------------------------------------------------------------------------------------------------------------------------------------------------------------------------------------------------------------------------------------------------------------------------------------------------------------------------------------------------------------------|
| REF                | DESCRIPTION                          | PLANT DETAILS |              |       | CONNECTION DETAILS          |                                | COMMENTS                                                                                                                                                                                                                                                                                                                                                                                                                                                                                        |
|                    |                                      | NO.           | MANUFACTURER | MODEL | CLEANING WATER<br>INLET(mm) | SANITIZING WATER<br>INLET (mm) | - AY TAP SETS FLOW RATE 9-12 LITRES PER MINUTE - AY VALVES INSTALLED AT AN APPROPRIATE HEIGHT WHERE THE FLEXIBLE CONNECTIONS CAN EASILY DISCHARGE DIRECTLY INTO THE SINK AND ARE EASILY ACCESSIBLE AY TAP SETS INSTALLED OVER A DOUBLE BOWL HAVE 6WATER CLEANING WATER VALVE CENTRE LEFT HAND SIDE BOWL AND 6WATER SANTISING WATER CENTRE RIGHT HAND SIDE BOWL HINGED TYPE ACCESS PANELS, NOT SCREW TYPE, OF SUFFICIENT DEPTH TO FIT ISOLATION VALVES. ACCESS PANELS TO BE INSTALLED BY OTHERS. |
| eWS-AYO-1<br>TO 9  | eWATER SYSTEMS<br>AY SINK TAP OUTLET | 9             | HOSHIZAKI    | AY    | 1 x<br>12mm                 | 1 x<br>12mm                    |                                                                                                                                                                                                                                                                                                                                                                                                                                                                                                 |